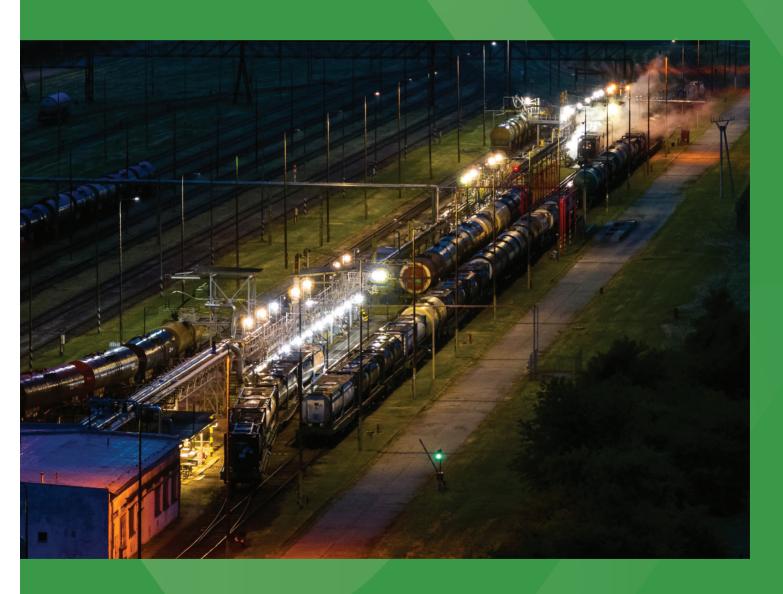

#### **Transloading of Heavy Oil Products**

The seamless transfer of petroleum or coal-based chemical products between railcars of different gauges (broad/standard) via technology that also enables heating.

#### **Transloading of Light Oil Products**

Our separated pumping systems and pipeline routes are designed to prevent any risk of cross-contamination during transfer from standard-gauge railcars to broad-gauge railcars (and vice versa). This process is ideal for handling oil and chemical substances that are sensitive to contamination.

#### **LPG Transloading**

We ensure the safe and reliable transloading of LPG from Slovakia to Ukraine (and vice versa) in compliance with the highest safety standards. We also offer flexible LPG delivery to EU countries via road tankers.