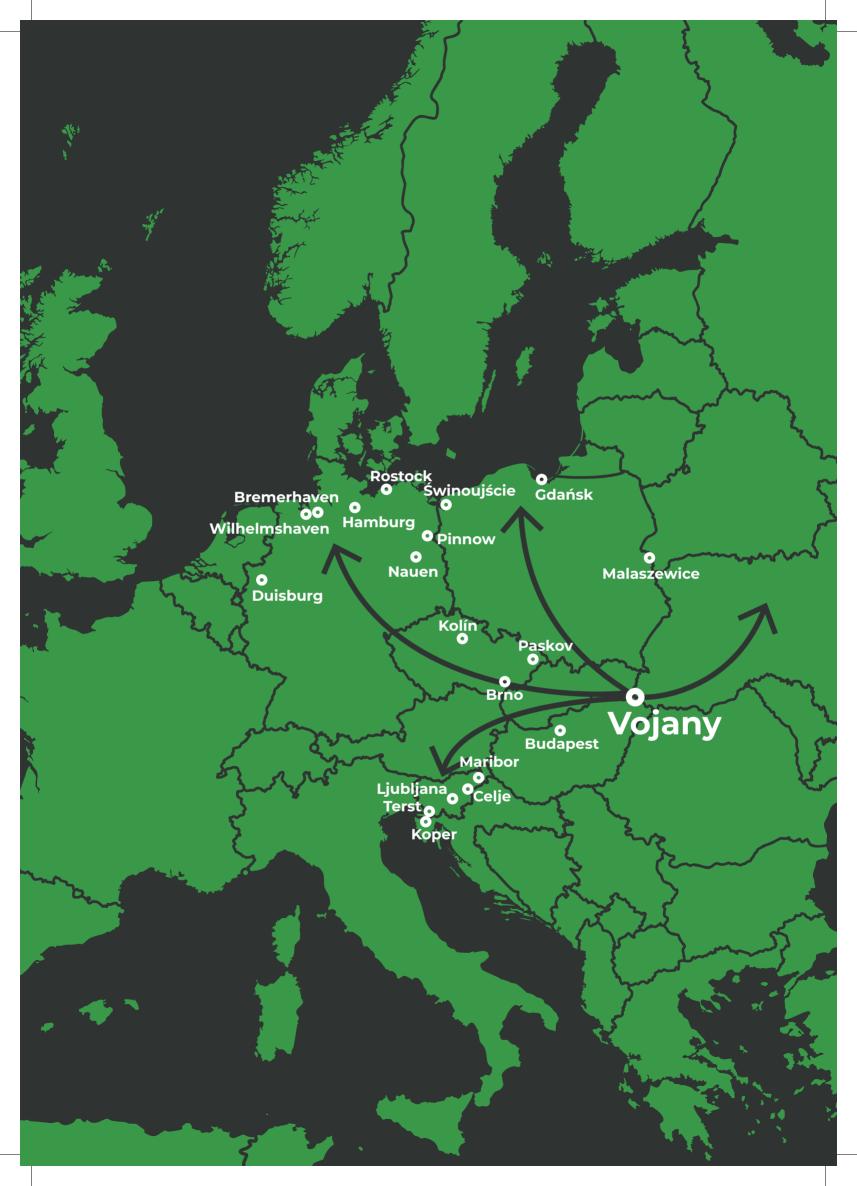

## 

Transshipment plays a key role in today's dynamic world of transport and trade.

**SWS Ltd.** (based in **Vojany**, Slovakia) specializes in delivering highly-efficient and secure logistic services that connect European markets. Our prime strategic location, state-of-the-art infrastructure, and extensive experience enable us to provide partners with a comprehensive service that saves time, reduces costs, and eliminates risks.

#### WHY CHOOSE SWS?

- STRATEGIC LOCATION We're the gateway between Eastern and Western Europe.
- TECHNOLOGICAL EQUIPMENT Modern facilities and infrastructure.
- **SAFETY AND CERTIFICATION** High standards for cargo and environmental protection.
- FLEXIBLE SOLUTIONS We adapt to each customer's individual needs.
- ALL-IN-ONE SERVICE Transport, storage, and customs under one roof.