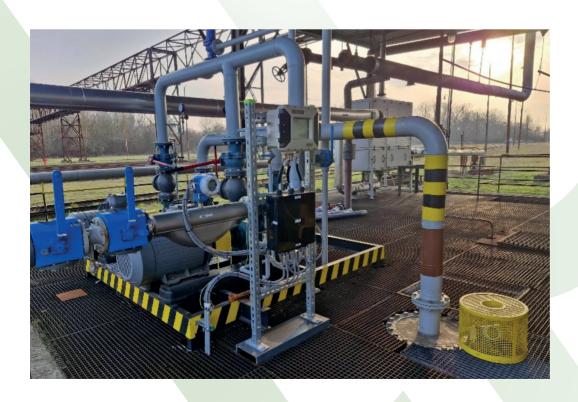

#### **Transloading of Heavy Oil Products**

The seamless transfer of petroleum or coal-based chemical products between railcars of different gauges (broad/standard) via technology that also enables heating.

#### **Transloading of Light Oil Products**

Our separated pumping systems and pipeline routes are designed to prevent any risk of cross-contamination during transfer from standard-gauge railcars to broad-gauge railcars (and vice versa). This process is ideal for handling oil and chemical substances that are sensitive to contamination.